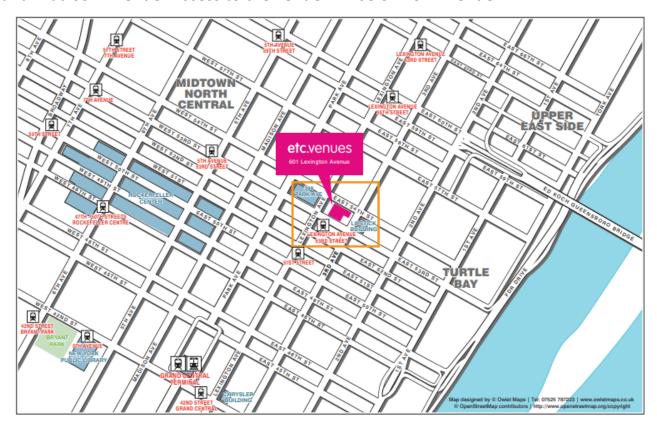

## **Map & Directions**

The entrance to etc.venues 360 Madison Avenue is just off the corner of 45<sup>th</sup> Street and Madison Avenue. Access to the venue will be on 45<sup>th</sup> Avenue.

You can link the directions to the venue from the below hyperlink or online via our venue website. Maps highlight the distance from several subway lines as well as the nearest airports.

#### **Downloadable Venue Directions**